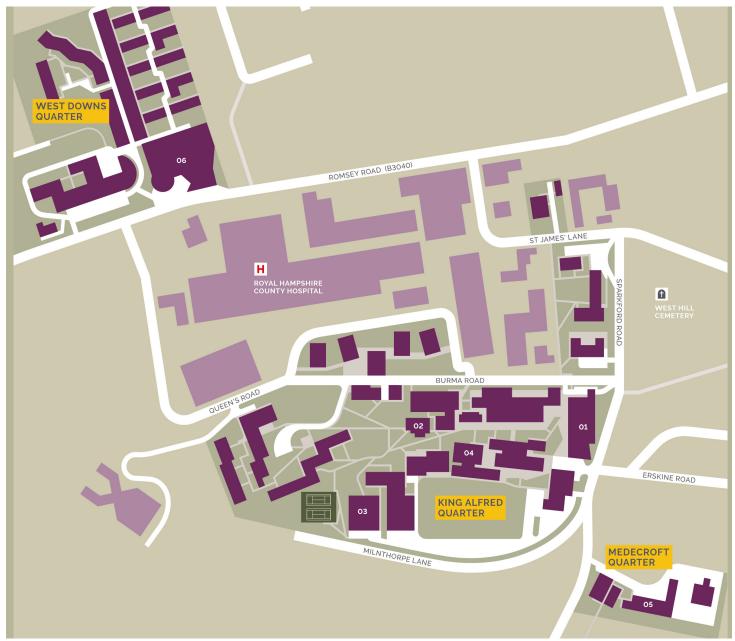

# FOOD ON CAMPUS OUTLETS AND VENDING MACHINE LOCATIONS

on King Alfred Centre
Learning Cafe (Level 4)
King Alfred's Food Hall (Level 3)

oz Kenneth Kettle Building KKB Cafe

o3 Paul Chamberlain Building Cold Drink and Confectionary Vending Machine (Ground Floor)

o4 Martial Rose Library Cold Drink and Confectionary Vending Machine (Ground Floor)

# os Medecroft

Cold Drink and Confectionary Vending Machine (Ground Floor)

# oe West Downs Centre

### Food on Campus Outlets

Courtyard Cafe (Level 0)
Food Hall Cafe (Level 1)
West Downs Food Hall
(Level 1)

### Vending Machines

Hot Drink, Cold Drink and Confectionary Vending Machine (Library Printing Area - Level 1)