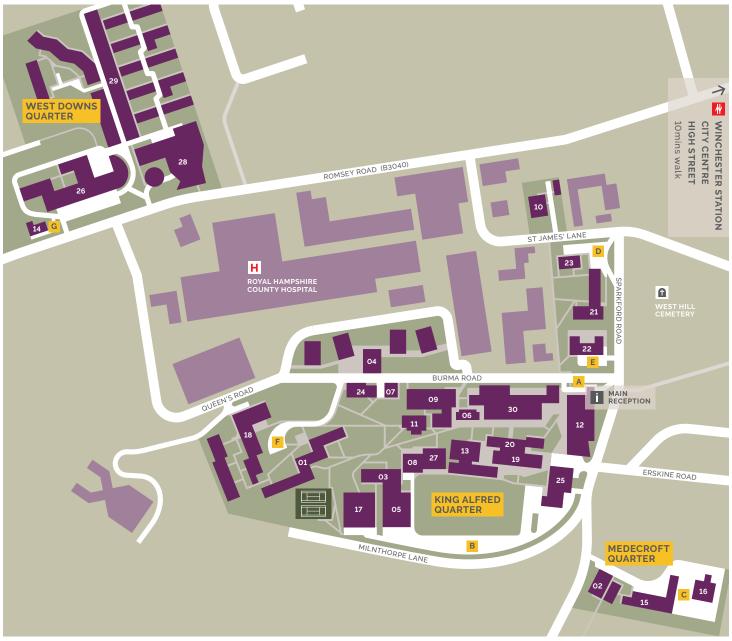

## FINDING YOUR WAY AROUND CAMPUS

- o1 Alwyn Hall
- o<sub>2</sub> Beech Glade
- os Bowers Building
- o4 Burma Road Student Village
- os Centre for Sport
- o<sub>6</sub> Chapel
- or Cottage
- os Fred Wheeler Building
- og Herbert Jarman Building

- 10 Holm Lodge
- 11 Kenneth Kettle Building
- 12 King Alfred Centre
- 13 Martial Rose Library
- 14 Masters Lodge
- 15 Medecroft
- 16 Medecroft Annexe
- 17 Paul Chamberlain Building
- 18 Queen's Road Student Village

- 19 St Alphege
- 20 St Edburga
- 21 St Elizabeth's Hall
- 22 St Grimbald's Court
- 23 St James' Hall
- 24 St Swithun's Lodge
- 25 The Stripe
- The University of Winchester Business School
- 27 Tom Atkinson Building

- 28 West Downs Centre
- 29 West Downs Student Village
- 30 Winton Building
- Visitor parking (pre-booked)
- Dytche parking
- Medecroft parking
- St James' parking
- Visitor parking (pre-booked)
- Alwyn parking
- G Visitor parking (pre-booked)